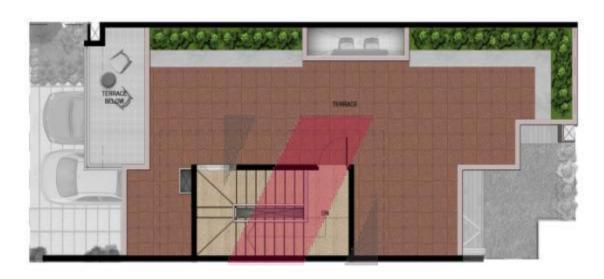

km away from Nice road junction.



#### **High Points**



- ❖ Individual private Courtyard with each home.
- Large well equipped clubhouse.
- Well designed architecture

#### Others -

- **❖** 3 & 4 BHK homes
- Area starting from to 1690sq.ft to 3495sq.ft (157 sq.mt to 324.69sq.mt)
- ❖ 2 parking slots with each home.

## **Landscape Plan**





# **Elevation Views**





















# **Interior Views**

















# Clubhouse

















## **Multifunction Hall**





# Gymnasium









## **Billiards Room**





## **Aerobics**





# Mini Theatre





# Floor plans

# Type 1 up





### ZRICKS

www.Zricks.com GROUND



TYPE:

1 UP

AREA:

1690 SFT

PROJECT:

COURTYARD





### ZRICKS

www.Zricks.com FIRST OF PLAN



TYPE:

1 UP

AREA:

1690 SFT

PROJECT:

COURTYARI





## ZRICKS

www.Zricks.com TERRACE ON THE PLAN



TYPE:

1 UP

AREA:

1690 SFT



# Type 2 UP







| GROUND FLOOR |            |
|--------------|------------|
| TYPE         | 2 UP       |
| SUBA         | 1930 SQ.FT |









| FIRST FLOOR |            |
|-------------|------------|
| TYPE        | 2 UP       |
| SUBA        | 1930 SQ.FT |









| TERRACE |            |
|---------|------------|
| TYPE    | 2 UP       |
| SUBA    | 1930 SQ.FT |



# Type 4 up





















| <b>FIRST</b> | IRST FLOOR |  |
|--------------|------------|--|
| <b>TYPE</b>  | 4 UP       |  |
| SUBA         | 2480 SQ.FT |  |











| TE          | TERRACE    |  |
|-------------|------------|--|
| <b>TYPE</b> | 4 UP       |  |
| SUBA        | 2480 SQ.FT |  |



# Type 6





www.Zricks.com GROUN