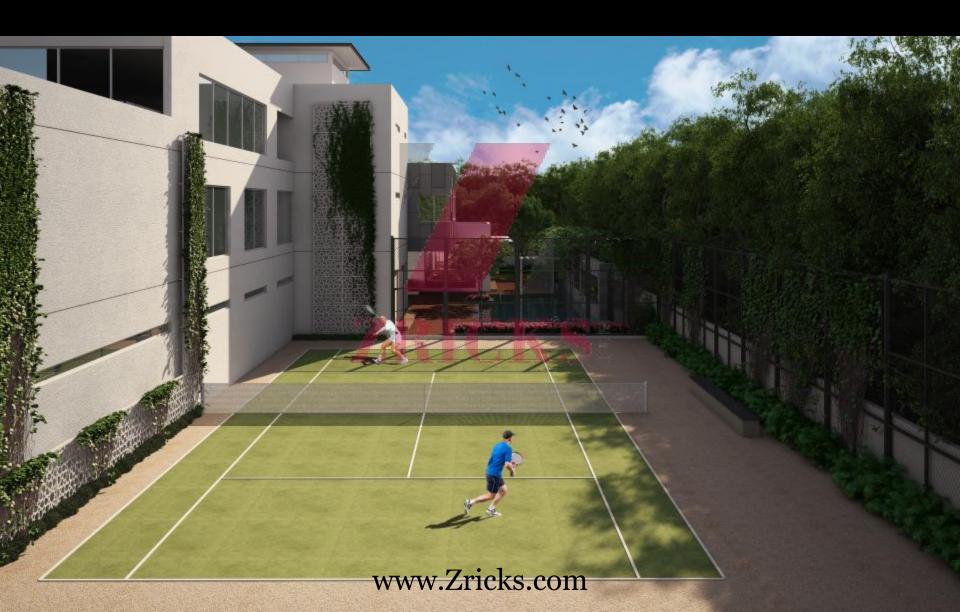

xury Homes; Rich with Mediterranean landscape and glamorous amenities
- Smart homes for Smart people<sup>TM</sup>— Powered by Cisco

## Introducing







### **Location USPs**



### Easy Accessibility:

- Strategically located just 0.8 km from the Kanakpura road .
- Located just 3kms from upcoming mall by Mantri and Krishna Leela park
- 1 km away from Nice road junction.



#### **High Points**



- ❖ Individual private Courtyard with each home.
- Large well equipped clubhouse.
- Well designed architecture

#### Others -

- **❖** 3 & 4 BHK homes
- Area starting from to 1690sq.ft to 3495sq.ft (157 sq.mt to 324.69sq.mt)
- ❖ 2 parking slots with each home.

## **Landscape Plan**





# **Elevation Views**





















# **Interior Views**

















# Clubhouse

















## **Multifunction Hall**





# Gymnasium









## **Billiards Room**





## **Aerobics**





# Mini Theatre





# Floor plans

# Type 1 up





### ZRICKS

www.Zricks.com GROUND



TYPE:

1 UP

AREA:

1690 SFT

PROJECT:

COURTYARD





### ZRICKS

www.Zricks.com FIRST OF PLAN



TYPE:

1 UP

AREA:

1690 SFT

PROJECT:

COURTYARI





## ZRICKS

www.Zricks.com TERRACE ON THE PLAN



TYPE:

1 UP

AREA:

1690 SFT



# Type 2 UP







| GROUND FLOOR |            |
|--------------|------------|
| TYPE         | 2 UP       |
| SUBA         | 1930 SQ.FT |









| FIRST FLOOR |            |
|-------------|------------|
| TYPE        | 2 UP       |
| SUBA        | 1930 SQ.FT |









| TERRACE |            |
|---------|------------|
| TYPE    | 2 UP       |
| SUBA    | 1930 SQ.FT |