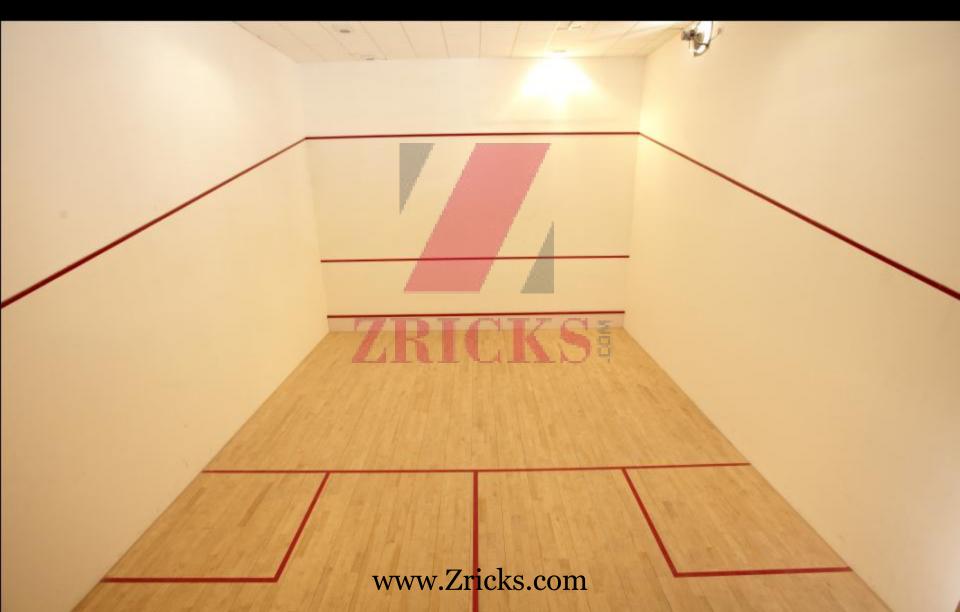

amorous amenities
- Smart homes for Smart people<sup>TM</sup>— Powered by Cisco

## Introducing







### **Location USPs**



### Easy Accessibility:

- Strategically located just 0.8 km from the Kanakpura road .
- Located just 3kms from upcoming mall by Mantri and Krishna Leela park
- 1 km away from Nice road junction.



#### **High Points**



- ❖ Individual private Courtyard with each home.
- Large well equipped clubhouse.
- Well designed architecture

#### Others -

- **❖** 3 & 4 BHK homes
- Area starting from to 1690sq.ft to 3495sq.ft (157 sq.mt to 324.69sq.mt)
- ❖ 2 parking slots with each home.

## **Landscape Plan**





# **Elevation Views**





















# **Interior Views**

















# Clubhouse

















## **Multifunction Hall**





# Gymnasium









## **Billiards Room**





## **Aerobics**





# Mini Theatre





# Floor plans

# Type 1 up





### ZRICKS

www.Zricks.com GROUND



TYPE:

1 UP

AREA:

1690 SFT

PROJECT:

COURTYARD





### ZRICKS

www.Zricks.com FIRST OF PLAN



TYPE:

1 UP

AREA:

1690 SFT

PROJECT:

COURTYARI





## ZRICKS

www.Zricks.com TERRACE ON THE PLAN



TYPE:

1 UP

AREA:

1690 SFT



# Type 2 UP







| GROUND FLOOR |            |
|--------------|------------|
| TYPE         | 2 UP       |
| SUBA         | 1930 SQ.FT |









| FIRST FLOOR |            |
|-------------|------------|
| TYPE        | 2 UP       |
| SUBA        | 1930 SQ.FT |









| TERRACE |            |
|---------|------------|
| TYPE    | 2 UP       |
| SUBA    | 1930 SQ.FT |



# Type 4 up





















| <b>FIRST</b> |