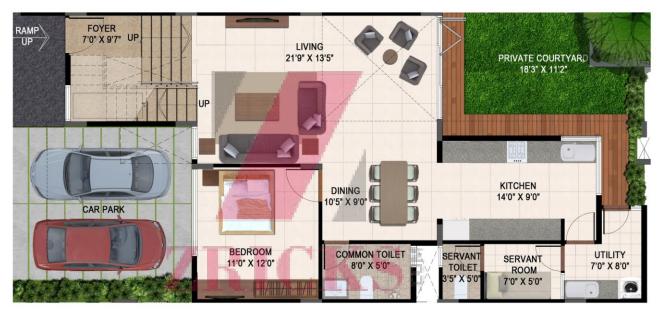

# Type 1 up

### ZRICKS

www.Zricks.com GROUND

TYPE:

1 UP

AREA:

1690 SFT

PROJECT:

COURTYARD