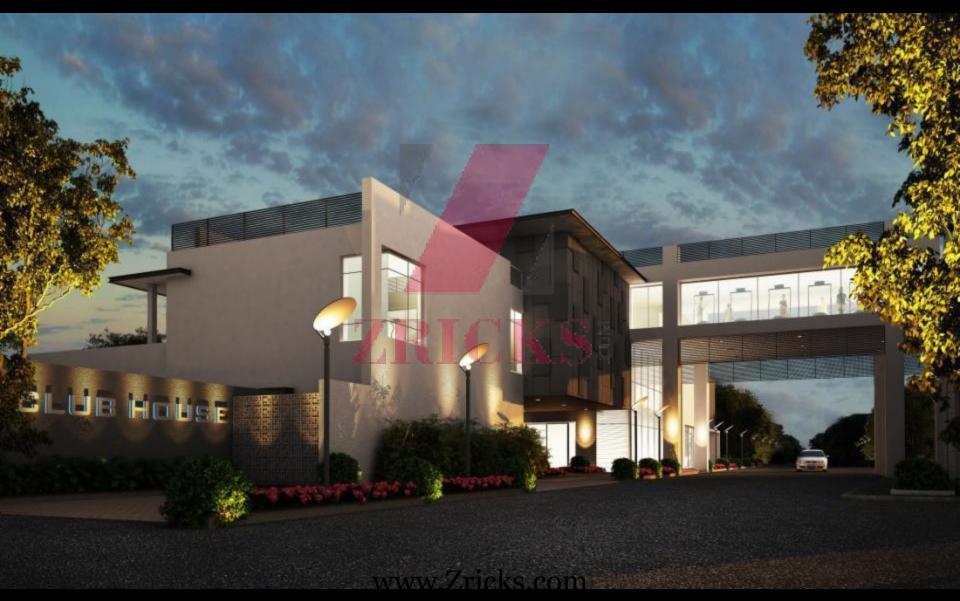

339 Super Luxury Homes; Rich with Mediterranean landscape and glamorous amenities
- Smart homes for Smart people<sup>TM</sup>— Powered by Cisco

## Introducing







### **Location USPs**



### Easy Accessibility:

- Strategically located just 0.8 km from the Kanakpura road .
- Located just 3kms from upcoming mall by Mantri and Krishna Leela park
- 1 km away from Nice road junction.



#### **High Points**



- ❖ Individual private Courtyard with each home.
- Large well equipped clubhouse.
- Well designed architecture

#### Others -

- **❖** 3 & 4 BHK homes
- Area starting from to 1690sq.ft to 3495sq.ft (157 sq.mt to 324.69sq.mt)
- ❖ 2 parking slots with each home.

## **Landscape Plan**





# **Elevation Views**





















# **Interior Views**

















# Clubhouse

















## **Multifunction Hall**





# Gymnasium









## **Billiards Room**





## **Aerobics**





# Mini Theatre





# Floor plans

# Type 1 up





### ZRICKS

www.Zricks.com GROUND



TYPE:

1 UP

AREA:

1690 SFT

PROJECT:

COURTYARD





### ZRICKS

www.Zricks.com FIRST OF PLAN



TYPE:

1 UP

AREA:

1690 SFT

PROJECT:

COURTYARI





## ZRICKS

www.Zricks.com TERRACE ON THE PLAN



TYPE:

1 UP

AREA:

1690 SFT



# Type 2 UP







| GROUND FLOOR |            |
|--------------|------------|
| TYPE         | 2 UP       |
| SUBA         | 1930 SQ.FT |









| FIRST FLOOR |            |
|-------------|------------|
| TYPE        | 2 UP       |
| SUBA        | 1930 SQ.FT |









| TERRACE |            |
|---------|------------|
| TYPE    | 2 UP       |
| SUBA    | 19