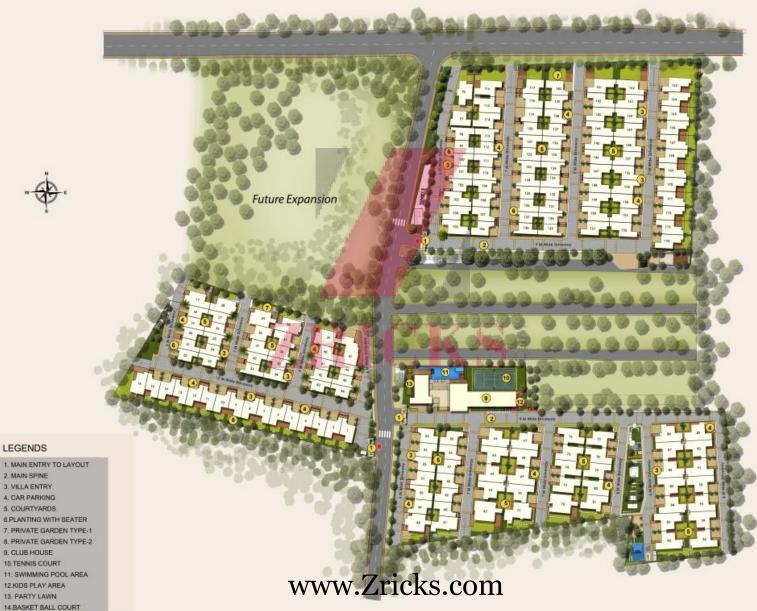

observatory
- Smart homes for Smart people<sup>TM</sup> Powered by Cisco

## Mantri Espana





- 339 Super Luxury Homes; Rich with Mediterranean landscape and glamorous amenities
- Smart homes for Smart people<sup>TM</sup>— Powered by Cisco

## Introducing







### **Location USPs**



### Easy Accessibility:

- Strategically located just 0.8 km from the Kanakpura road .
- Located just 3kms from upcoming mall by Mantri and Krishna Leela park
- 1 km away from Nice road junction.



#### **High Points**



- ❖ Individual private Courtyard with each home.
- Large well equipped clubhouse.
- Well designed architecture

#### Others -

- **❖** 3 & 4 BHK homes
- Area starting from to 1690sq.ft to 3495sq.ft (157 sq.mt to 324.69sq.mt)
- ❖ 2 parking slots with each home.

## **Landscape Plan**





# **Elevation Views**





















# **Interior Views**

















# Clubhouse

















## **Multifunction Hall**





# Gymnasium









## **Billiards Room**





## **Aerobics**





# Mini Theatre





# Floor plans

# Type 1 up





### ZRICKS

www.Zricks.com GROUND



TYPE:

1 UP

AREA:

1690 SFT

PROJECT:

COURTYARD





### ZRICKS

www.Zricks.com FIRST OF PLAN



TYPE:

1 UP

AREA:

1690 SFT

PROJECT:

COURTYARI





## ZRICKS

www.Zricks.com TERRACE ON THE PLAN



TYPE:

1 UP

AREA:

1690 SFT



# Type 2 UP







| GROUND FLOOR |            |
|--------------|------------|
| TYPE         | 2 UP       |
| SUBA         | 1930 SQ.FT |









| FIRST FLOOR |            |
|-------------|------------|
| TYPE        | 2 UP       |
| SUBA        | 1930 SQ.FT |