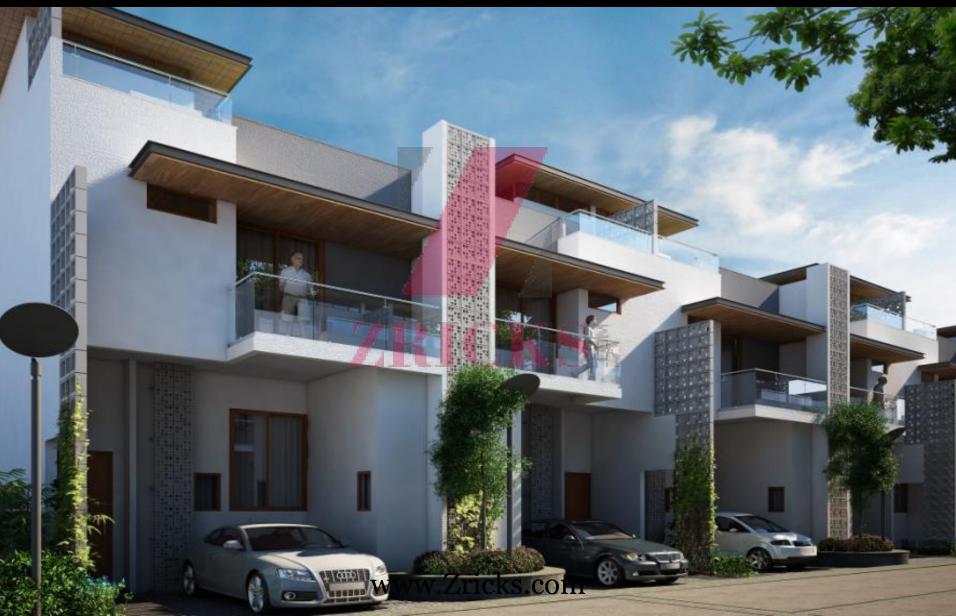

mart people<sup>TM</sup> Powered by Cisco

## Mantri Espana





- 339 Super Luxury Homes; Rich with Mediterranean landscape and glamorous amenities
- Smart homes for Smart people<sup>TM</sup>— Powered by Cisco

## Introducing







### **Location USPs**



### Easy Accessibility:

- Strategically located just 0.8 km from the Kanakpura road .
- Located just 3kms from upcoming mall by Mantri and Krishna Leela park
- 1 km away from Nice road junction.



#### **High Points**



- ❖ Individual private Courtyard with each home.
- Large well equipped clubhouse.
- Well designed architecture

#### Others -

- **❖** 3 & 4 BHK homes
- Area starting from to 1690sq.ft to 3495sq.ft (157 sq.mt to 324.69sq.mt)
- ❖ 2 parking slots with each home.

## **Landscape Plan**





# **Elevation Views**





















# **Interior Views**

















# Clubhouse

















## **Multifunction Hall**





# Gymnasium









## **Billiards Room**





## **Aerobics**





# Mini Theatre





# Floor plans

# Type 1 up





### ZRICKS

www.Zricks.com GROUND



TYPE:

1 UP

AREA:

1690 SFT

PROJECT:

COURTYARD





### ZRICKS

www.Zricks.com FIRST OF PLAN



TYPE:

1 UP

AREA:

1690 SFT

PROJECT:

COURTYARI





## ZRICKS

www.Zricks.com TERRACE ON THE PLAN



TYPE:

1 UP

AREA:

1690 SFT



# Type 2 UP







| GROUND FLOOR |            |
|--------------|------------|
| TYPE         | 2 UP       |
| SUBA         | 1930 SQ.FT |









| FIRST FLOOR |            |
|-------------|------------|
| TYPE        | 2 UP       |
| SUBA        | 1930 SQ.FT |









| TERRACE |