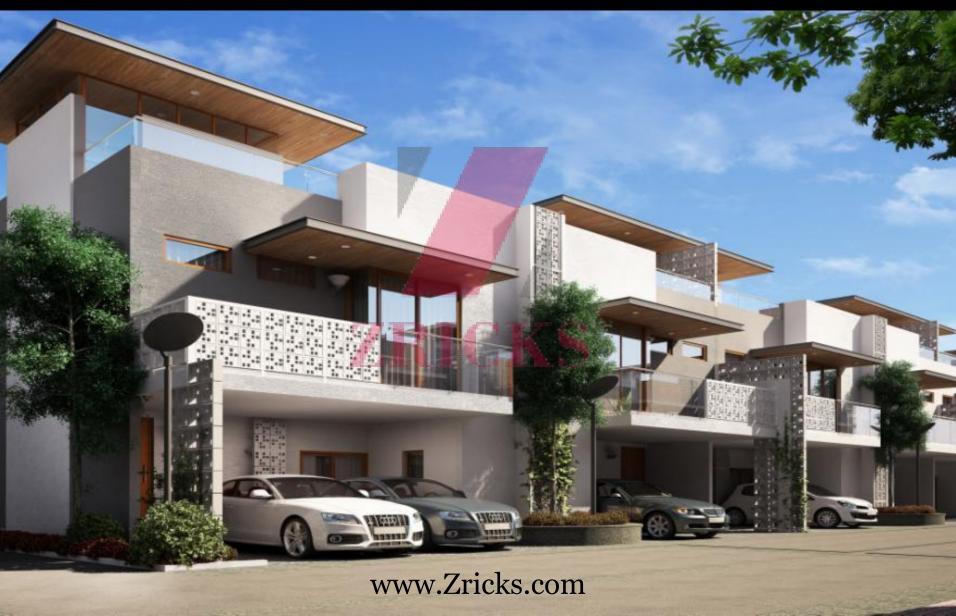

or Smart people<sup>TM</sup> Powered by Cisco

## Mantri Espana





- 339 Super Luxury Homes; Rich with Mediterranean landscape and glamorous amenities
- Smart homes for Smart people<sup>TM</sup>— Powered by Cisco

## Introducing







### **Location USPs**



### Easy Accessibility:

- Strategically located just 0.8 km from the Kanakpura road .
- Located just 3kms from upcoming mall by Mantri and Krishna Leela park
- 1 km away from Nice road junction.



#### **High Points**



- ❖ Individual private Courtyard with each home.
- Large well equipped clubhouse.
- Well designed architecture

#### Others -

- **❖** 3 & 4 BHK homes
- Area starting from to 1690sq.ft to 3495sq.ft (157 sq.mt to 324.69sq.mt)
- ❖ 2 parking slots with each home.

## **Landscape Plan**





# **Elevation Views**





















# **Interior Views**

















# Clubhouse

















## **Multifunction Hall**





# Gymnasium









## **Billiards Room**





## **Aerobics**





# Mini Theatre





# Floor plans

# Type 1 up





### ZRICKS

www.Zricks.com GROUND



TYPE:

1 UP

AREA:

1690 SFT

PROJECT:

COURTYARD





### ZRICKS

www.Zricks.com FIRST OF PLAN



TYPE:

1 UP

AREA:

1690 SFT

PROJECT:

COURTYARI





## ZRICKS

www.Zricks.com TERRACE ON THE PLAN



TYPE:

1 UP

AREA:

1690 SFT



# Type 2 UP







| GROUND FLOOR |            |
|--------------|------------|
| TYPE         | 2 UP       |
| SUBA         | 1930 SQ.FT |









| FIRST FLOOR |            |
|-------------|------------|
| TYPE        | 2 UP       |
| SUBA        | 1930 SQ.FT |









| TERRACE |