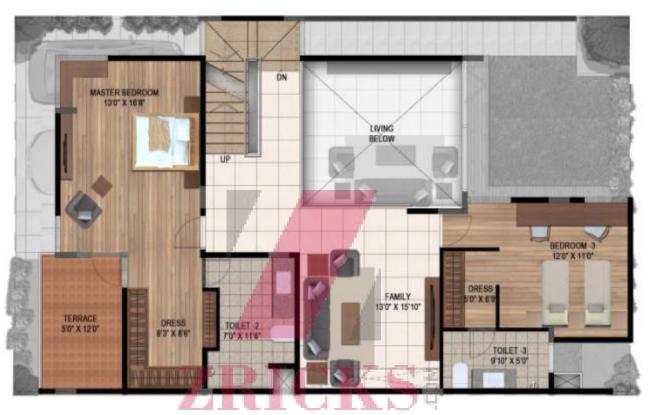

# Type 2 UP

| GROUND FLOOR |            |
|--------------|------------|
| TYPE         | 2 UP       |
| SUBA         | 1930 SQ.FT |

| FIRST FLOOR |            |
|-------------|------------|
| TYPE        | 2 UP       |
| SUBA        | 1930 SQ.FT |

| TERRACE |            |
|---------|------------|
| TYPE    | 2 UP       |
| SUBA    | 1930 SQ.FT |