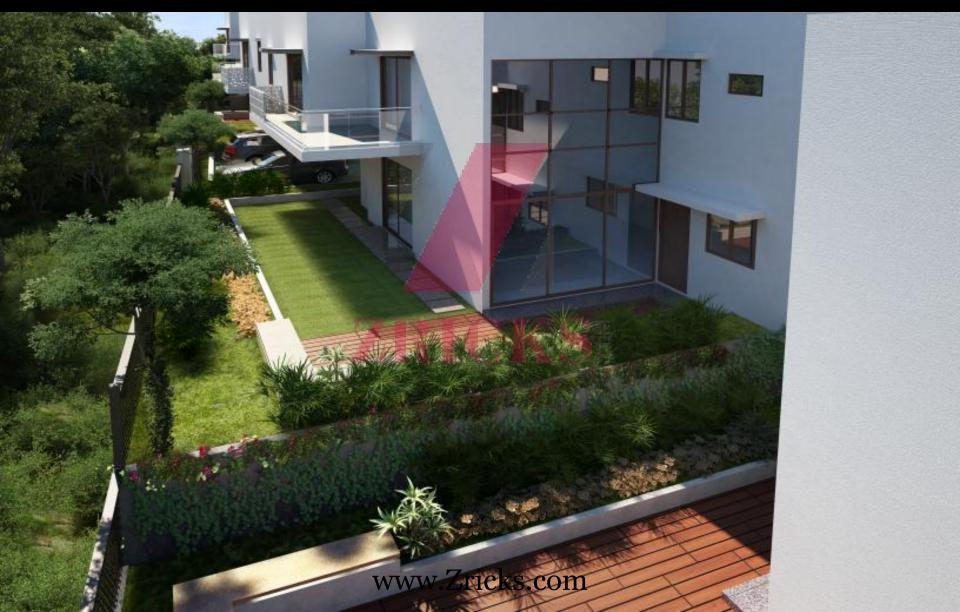

sup>TM</sup> Powered by Cisco

## Mantri Espana





- 339 Super Luxury Homes; Rich with Mediterranean landscape and glamorous amenities
- Smart homes for Smart people<sup>TM</sup>— Powered by Cisco

## Introducing







### **Location USPs**



### Easy Accessibility:

- Strategically located just 0.8 km from the Kanakpura road .
- Located just 3kms from upcoming mall by Mantri and Krishna Leela park
- 1 km away from Nice road junction.



#### **High Points**



- ❖ Individual private Courtyard with each home.
- Large well equipped clubhouse.
- Well designed architecture

#### Others -

- **❖** 3 & 4 BHK homes
- Area starting from to 1690sq.ft to 3495sq.ft (157 sq.mt to 324.69sq.mt)
- ❖ 2 parking slots with each home.

## **Landscape Plan**





# **Elevation Views**





















# **Interior Views**

















# Clubhouse

















## **Multifunction Hall**





# Gymnasium









## **Billiards Room**





## **Aerobics**





# Mini Theatre





# Floor plans

# Type 1 up





### ZRICKS

www.Zricks.com GROUND



TYPE:

1 UP

AREA:

1690 SFT

PROJECT:

COURTYARD





### ZRICKS

www.Zricks.com FIRST OF PLAN



TYPE:

1 UP

AREA:

1690 SFT

PROJECT:

COURTYARI





## ZRICKS

www.Zricks.com TERRACE ON THE PLAN



TYPE:

1 UP

AREA:

1690 SFT



# Type 2 UP







| GROUND FLOOR |            |
|--------------|------------|
| TYPE         | 2 UP       |
| SUBA         | 1930 SQ.FT |









| FIRST FLOOR |            |
|-------------|------------|
| TYPE        | 2 UP       |
| SUBA        | 1930 SQ.FT |









| TERRACE |            |
|--------