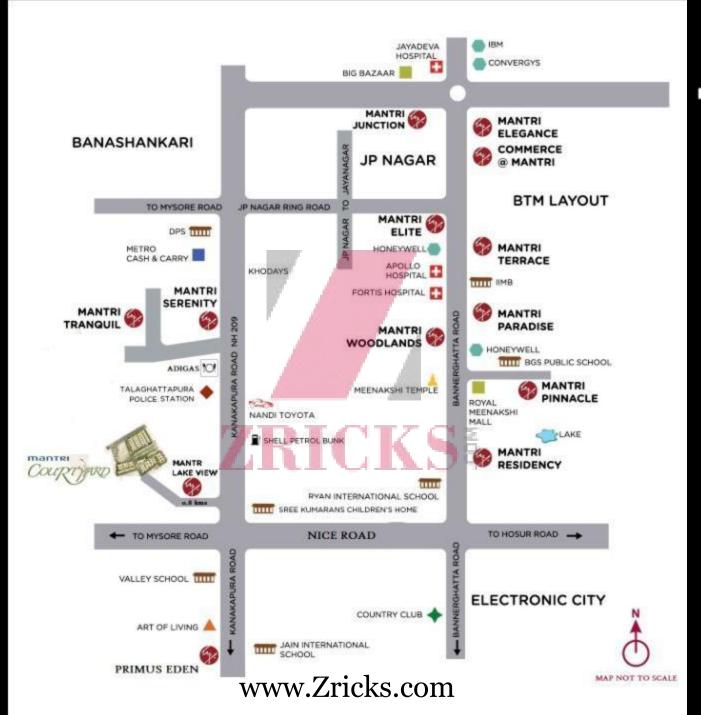

### **Location USPs**

### Easy Accessibility:

- Strategically located just 0.8 km from the Kanakpura road .
- Located just 3kms from upcoming mall by Mantri and Krishna Leela park
- 1 km away from Nice road junction.