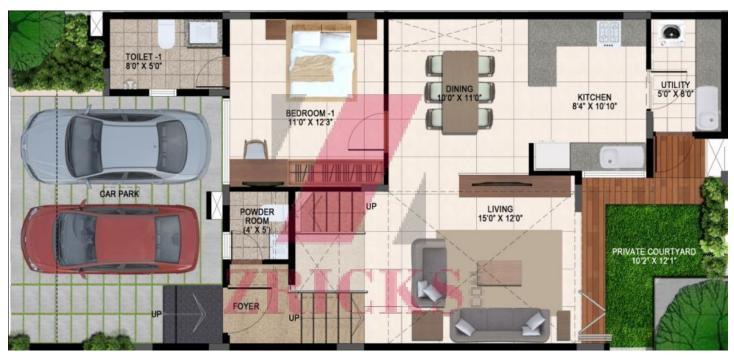

### ZRICKS

www.Zricks.com GROUND

TYPE:

1 UP

AREA:

1690 SFT

PROJECT:

COURTYARD