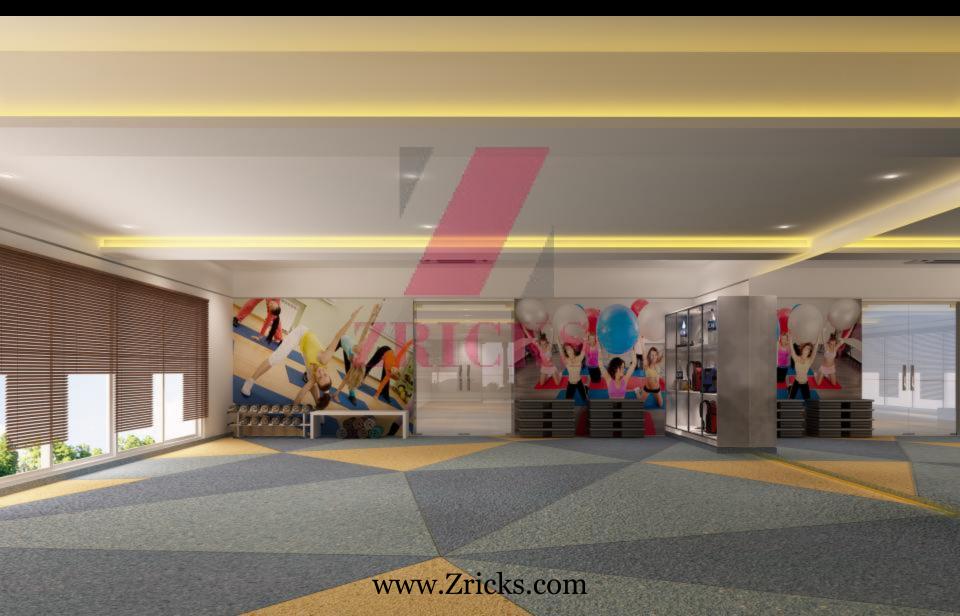

<sup>TM</sup>— Powered by Cisco

## Introducing







### **Location USPs**



### Easy Accessibility:

- Strategically located just 0.8 km from the Kanakpura road .
- Located just 3kms from upcoming mall by Mantri and Krishna Leela park
- 1 km away from Nice road junction.



#### **High Points**



- ❖ Individual private Courtyard with each home.
- Large well equipped clubhouse.
- Well designed architecture

#### Others -

- **❖** 3 & 4 BHK homes
- Area starting from to 1690sq.ft to 3495sq.ft (157 sq.mt to 324.69sq.mt)
- ❖ 2 parking slots with each home.

## **Landscape Plan**





# **Elevation Views**





















# **Interior Views**

















# Clubhouse

















## **Multifunction Hall**





# Gymnasium









## **Billiards Room**





## **Aerobics**





# Mini Theatre





# Floor plans

# Type 1 up





### ZRICKS

www.Zricks.com GROUND



TYPE:

1 UP

AREA:

1690 SFT

PROJECT:

COURTYARD





### ZRICKS

www.Zricks.com FIRST OF PLAN



TYPE:

1 UP

AREA:

1690 SFT

PROJECT:

COURTYARI





## ZRICKS

www.Zricks.com TERRACE ON THE PLAN



TYPE:

1 UP

AREA:

1690 SFT



# Type 2 UP







| GROUND FLOOR |            |
|--------------|------------|
| TYPE         | 2 UP       |
| SUBA         | 1930 SQ.FT |









| FIRST FLOOR |            |
|-------------|------------|
| TYPE        | 2 UP       |
| SUBA        | 1930 SQ.FT |









| TERRACE |            |
|---------|------------|
| TYPE    | 2 UP       |
| SUBA    | 1930 SQ.FT |



# Type 4 up





















| <b>FIRST</b> | IRST FLOOR |  |
|--------------|------------|--|