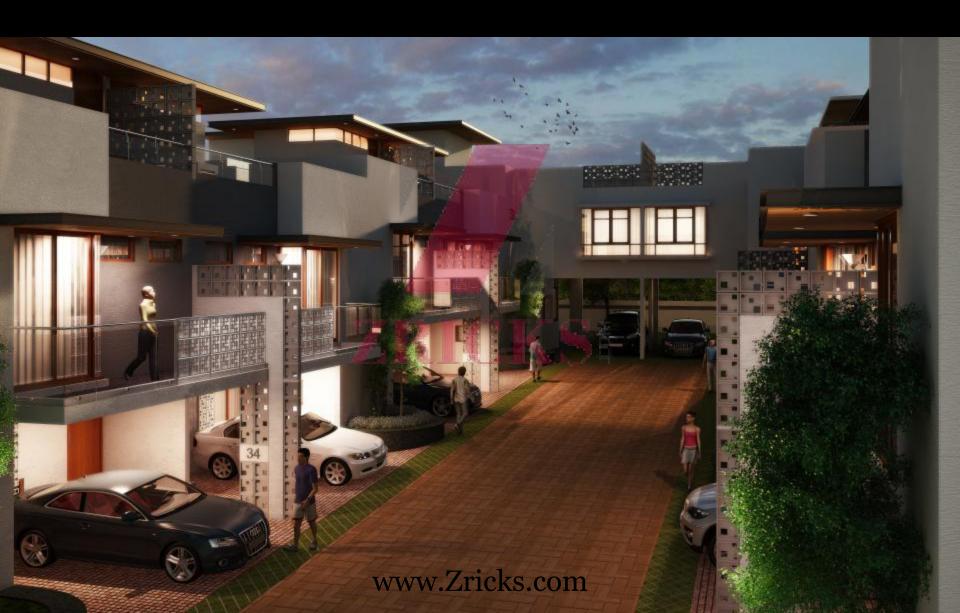

people<sup>TM</sup> Powered by Cisco

## Mantri Espana





- 339 Super Luxury Homes; Rich with Mediterranean landscape and glamorous amenities
- Smart homes for Smart people<sup>TM</sup>— Powered by Cisco

## Introducing







### **Location USPs**



### Easy Accessibility:

- Strategically located just 0.8 km from the Kanakpura road .
- Located just 3kms from upcoming mall by Mantri and Krishna Leela park
- 1 km away from Nice road junction.



#### **High Points**



- ❖ Individual private Courtyard with each home.
- Large well equipped clubhouse.
- Well designed architecture

#### Others -

- **❖** 3 & 4 BHK homes
- Area starting from to 1690sq.ft to 3495sq.ft (157 sq.mt to 324.69sq.mt)
- ❖ 2 parking slots with each home.

## **Landscape Plan**





# **Elevation Views**





















# **Interior Views**

















# Clubhouse

















## **Multifunction Hall**





# Gymnasium









## **Billiards Room**





## **Aerobics**





# Mini Theatre





# Floor plans

# Type 1 up





### ZRICKS

www.Zricks.com GROUND



TYPE:

1 UP

AREA:

1690 SFT

PROJECT:

COURTYARD





### ZRICKS

www.Zricks.com FIRST OF PLAN



TYPE:

1 UP

AREA:

1690 SFT

PROJECT:

COURTYARI





## ZRICKS

www.Zricks.com TERRACE ON THE PLAN



TYPE:

1 UP

AREA:

1690 SFT



# Type 2 UP







| GROUND FLOOR |            |
|--------------|------------|
| TYPE         | 2 UP       |
| SUBA         | 1930 SQ.FT |









| FIRST FLOOR |            |
|-------------|------------|
| TYPE        | 2 UP       |
| SUBA        | 1930 SQ.FT |









| TERRACE |            |
|