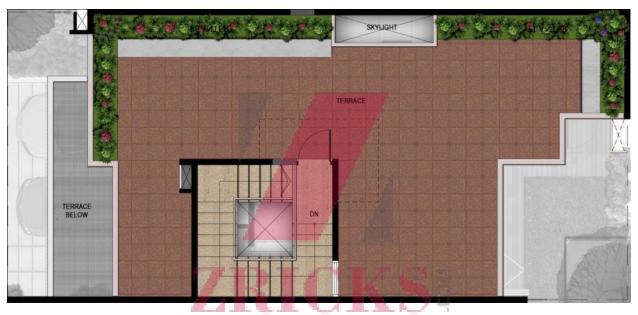

# Floor plans

# Type 1 up

## ZRICKS

www.Zricks.com TERRACE ON THE PLAN

TYPE:

1 UP

AREA:

1690 SFT