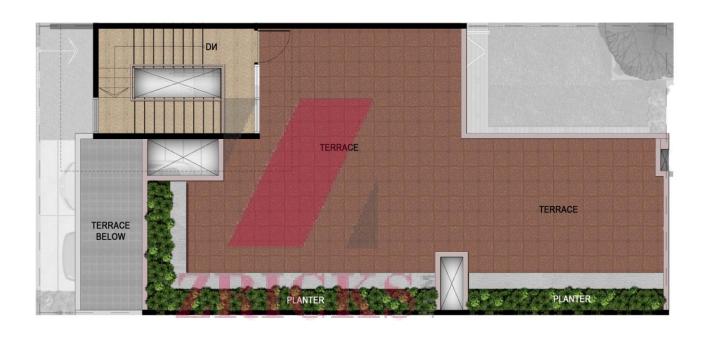

icks.com GROUND



TYPE:

1 UP

AREA:

1690 SFT

PROJECT:

COURTYARD





### ZRICKS

www.Zricks.com FIRST OF PLAN



TYPE:

1 UP

AREA:

1690 SFT

PROJECT:

COURTYARI





## ZRICKS

www.Zricks.com TERRACE ON THE PLAN



TYPE:

1 UP

AREA:

1690 SFT



# Type 2 UP







| GROUND FLOOR |            |
|--------------|------------|
| TYPE         | 2 UP       |
| SUBA         | 1930 SQ.FT |









| FIRST FLOOR |            |
|-------------|------------|
| TYPE        | 2 UP       |
| SUBA        | 1930 SQ.FT |









| TERRACE |            |
|---------|------------|
| TYPE    | 2 UP       |
| SUBA    | 1930 SQ.FT |



# Type 4 up





















| <b>FIRST</b> | IRST FLOOR |  |
|--------------|------------|--|
| <b>TYPE</b>  | 4 UP       |  |
| SUBA         | 2480 SQ.FT |  |











| TE          | TERRACE    |  |
|-------------|------------|--|
| <b>TYPE</b> | 4 UP       |  |
| SUBA        | 2480 SQ.FT |  |



# Type 6





www.Zricks.com GROUND





TYPE:

6

AREA:

3495 SFT







www.Zricks.com FIRST OF PLAN



TYPE:

6

AREA:

3495 SFT







www.Zricks.com TERRACE OTHER PLAN



TYPE:

6

AREA:

3495 SFT



#### **Differentiators**





#### MANTRI PROMISES

- · On time, every time
- · Highest carpet area
- Award-winning landscapes
- · Attention to detail
- Community living

#### **PROPUMRE**

- Project maintenance
- Rentals & resales

#### insignia

- An exclusive loyalty program
- Points on every successful purchase/referral
- Redemption of points from a wide range of exclusive benefits and privileges

#### SPACETHETICS adding elan to your space

- One-st