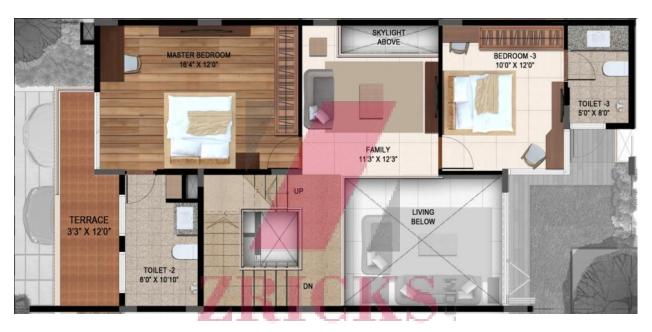

# Floor plans

# Type 1 up

### ZRICKS

www.Zricks.com GROUND

TYPE:

1 UP

AREA:

1690 SFT

PROJECT:

COURTYARD

### ZRICKS

www.Zricks.com FIRST OF PLAN

TYPE:

1 UP

AREA:

1690 SFT

PROJECT:

COURTYARI

## ZRICKS

www.Zricks.com TERRACE ON THE PLAN

TYPE:

1 UP

AREA:

1690 SFT