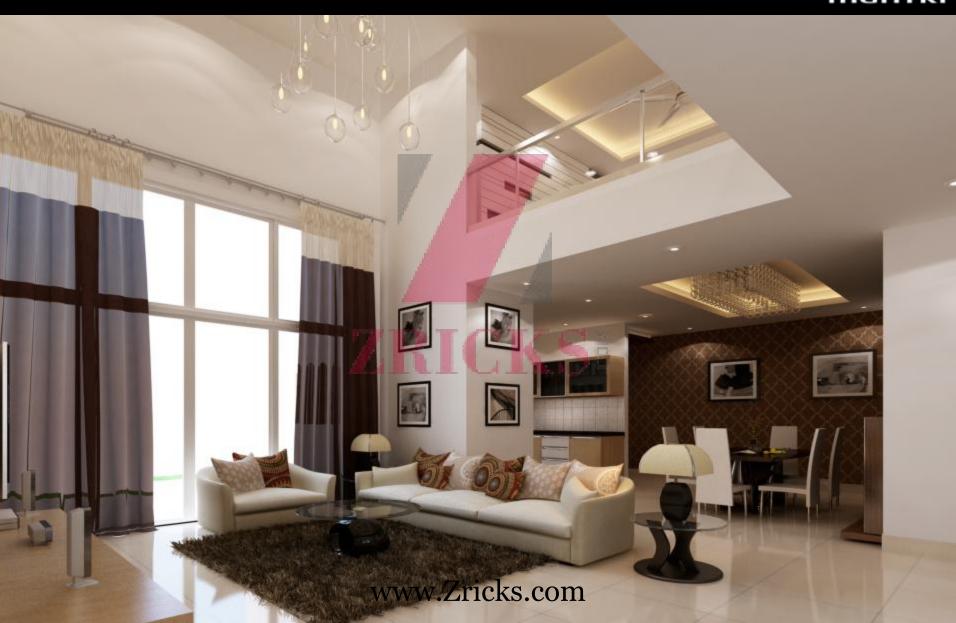

sco

## Mantri Espana





- 339 Super Luxury Homes; Rich with Mediterranean landscape and glamorous amenities
- Smart homes for Smart people<sup>TM</sup>— Powered by Cisco

## Introducing







### **Location USPs**



### Easy Accessibility:

- Strategically located just 0.8 km from the Kanakpura road .
- Located just 3kms from upcoming mall by Mantri and Krishna Leela park
- 1 km away from Nice road junction.



#### **High Points**



- ❖ Individual private Courtyard with each home.
- Large well equipped clubhouse.
- Well designed architecture

#### Others -

- **❖** 3 & 4 BHK homes
- Area starting from to 1690sq.ft to 3495sq.ft (157 sq.mt to 324.69sq.mt)
- ❖ 2 parking slots with each home.

## **Landscape Plan**





# **Elevation Views**





















# **Interior Views**

















# Clubhouse

















## **Multifunction Hall**





# Gymnasium









## **Billiards Room**





## **Aerobics**





# Mini Theatre





# Floor plans

# Type 1 up





### ZRICKS

www.Zricks.com GROUND



TYPE:

1 UP

AREA:

1690 SFT

PROJECT:

COURTYARD





### ZRICKS

www.Zricks.com FIRST OF PLAN



TYPE:

1 UP

AREA:

1690 SFT

PROJECT:

COURTYARI





## ZRICKS

www.Zricks.com TERRACE ON THE PLAN



TYPE:

1 UP

AREA:

1690 SFT



# Type 2 UP







| GROUND FLOOR |            |
|--------------|------------|
| TYPE         | 2 UP       |
| SUBA         | 1930 SQ.FT |









| FIRST FLOOR |            |
|-------------|------------|
| TYPE        | 2 UP       |
| SUBA        | 1930 SQ.FT |









| TERRACE |            |
|---------|------------|
| TYPE