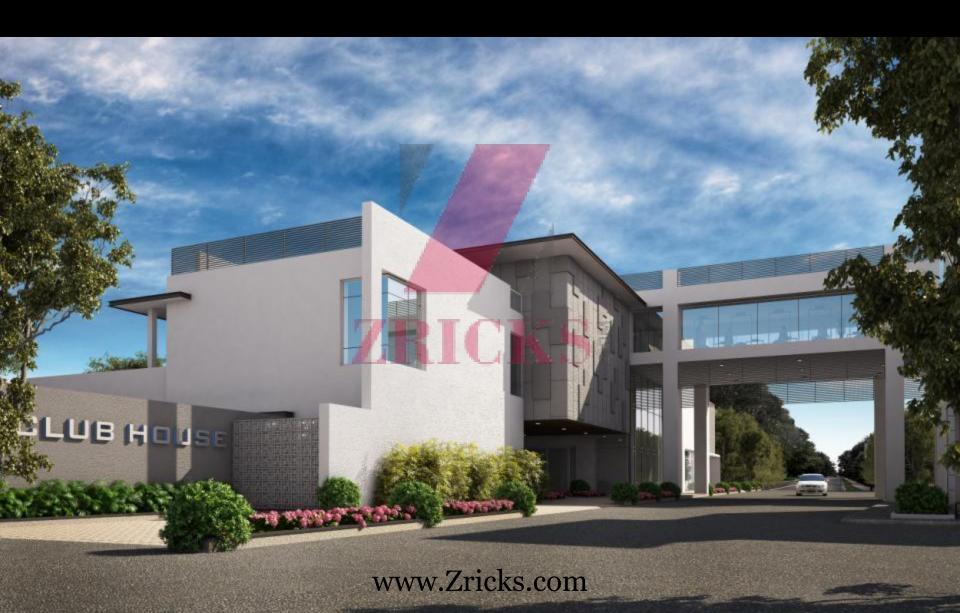

Super Luxury Homes; Rich with Mediterranean landscape and glamorous amenities
- Smart homes for Smart people<sup>TM</sup>— Powered by Cisco

## Introducing







### **Location USPs**



### Easy Accessibility:

- Strategically located just 0.8 km from the Kanakpura road .
- Located just 3kms from upcoming mall by Mantri and Krishna Leela park
- 1 km away from Nice road junction.



#### **High Points**



- ❖ Individual private Courtyard with each home.
- Large well equipped clubhouse.
- Well designed architecture

#### Others -

- **❖** 3 & 4 BHK homes
- Area starting from to 1690sq.ft to 3495sq.ft (157 sq.mt to 324.69sq.mt)
- ❖ 2 parking slots with each home.

## **Landscape Plan**





# **Elevation Views**





















# **Interior Views**

















# Clubhouse

















## **Multifunction Hall**





# Gymnasium









## **Billiards Room**





## **Aerobics**





# Mini Theatre





# Floor plans

# Type 1 up





### ZRICKS

www.Zricks.com GROUND



TYPE:

1 UP

AREA:

1690 SFT

PROJECT:

COURTYARD





### ZRICKS

www.Zricks.com FIRST OF PLAN



TYPE:

1 UP

AREA:

1690 SFT

PROJECT:

COURTYARI





## ZRICKS

www.Zricks.com TERRACE ON THE PLAN



TYPE:

1 UP

AREA:

1690 SFT



# Type 2 UP







| GROUND FLOOR |            |
|--------------|------------|
| TYPE         | 2 UP       |
| SUBA         | 1930 SQ.FT |









| FIRST FLOOR |            |
|-------------|------------|
| TYPE        | 2 UP       |
| SUBA        | 1930 SQ.FT |









| TERRACE |            |
|---------|------------|
| TYPE    | 2 UP       |
| SUBA    | 1930 S