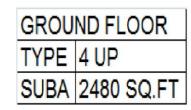

# Type 4 up

| <b>FIRST</b> | IRST FLOOR |  |
|--------------|------------|--|
| <b>TYPE</b>  | 4 UP       |  |
| SUBA         | 2480 SQ.FT |  |

| TE          | TERRACE    |  |
|-------------|------------|--|
| <b>TYPE</b> | 4 UP       |  |
| SUBA        | 2480 SQ.FT |  |