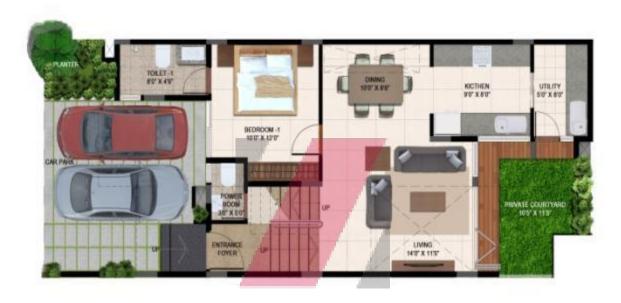

# Floor plans

# Type 1 up

### ZRICKS

www.Zricks.com GROUND

TYPE:

1 UP

AREA:

1690 SFT

PROJECT:

COURTYARD

### ZRICKS

www.Zricks.com FIRST OF PLAN

TYPE:

1 UP

AREA:

1690 SFT

PROJECT:

COURTYARI

## ZRICKS

www.Zricks.com TERRACE ON THE PLAN

TYPE:

1 UP

AREA:

1690 SFT