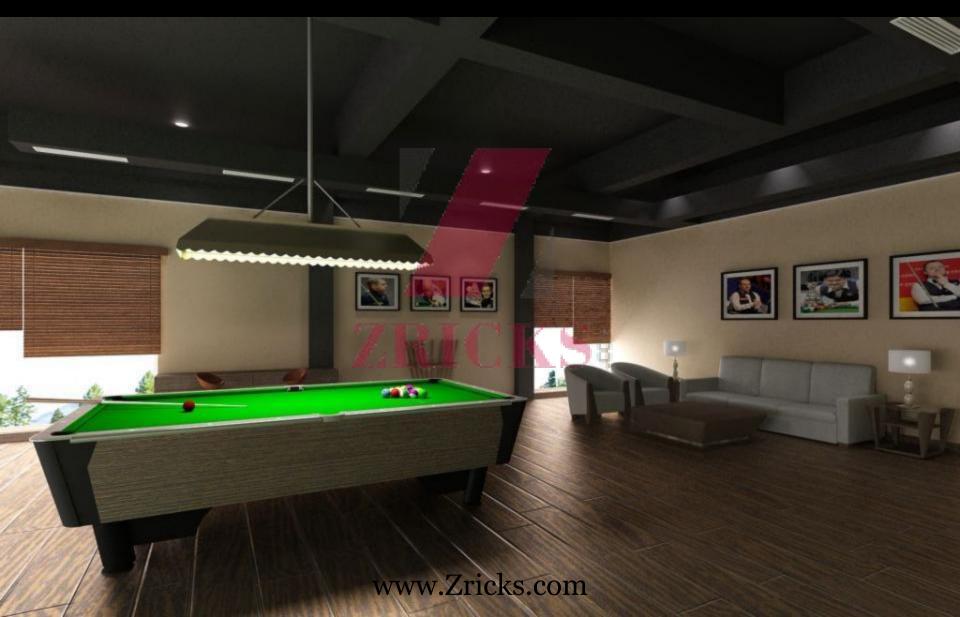

omes for Smart people<sup>TM</sup>— Powered by Cisco

## Introducing







### **Location USPs**



### Easy Accessibility:

- Strategically located just 0.8 km from the Kanakpura road .
- Located just 3kms from upcoming mall by Mantri and Krishna Leela park
- 1 km away from Nice road junction.



#### **High Points**



- ❖ Individual private Courtyard with each home.
- Large well equipped clubhouse.
- Well designed architecture

#### Others -

- **❖** 3 & 4 BHK homes
- Area starting from to 1690sq.ft to 3495sq.ft (157 sq.mt to 324.69sq.mt)
- ❖ 2 parking slots with each home.

## **Landscape Plan**





# **Elevation Views**





















# **Interior Views**

















# Clubhouse

















## **Multifunction Hall**





# Gymnasium









## **Billiards Room**





## **Aerobics**





# Mini Theatre





# Floor plans

# Type 1 up





### ZRICKS

www.Zricks.com GROUND



TYPE:

1 UP

AREA:

1690 SFT

PROJECT:

COURTYARD





### ZRICKS

www.Zricks.com FIRST OF PLAN



TYPE:

1 UP

AREA:

1690 SFT

PROJECT:

COURTYARI





## ZRICKS

www.Zricks.com TERRACE ON THE PLAN



TYPE:

1 UP

AREA:

1690 SFT



# Type 2 UP







| GROUND FLOOR |            |
|--------------|------------|
| TYPE         | 2 UP       |
| SUBA         | 1930 SQ.FT |









| FIRST FLOOR |            |
|-------------|------------|
| TYPE        | 2 UP       |
| SUBA        | 1930 SQ.FT |









| TERRACE |            |
|---------|------------|
| TYPE    | 2 UP       |
| SUBA    | 1930 SQ.FT |



# Type 4 up





















| <b>FIRST</b> | IRST FLOOR |  |
|----------