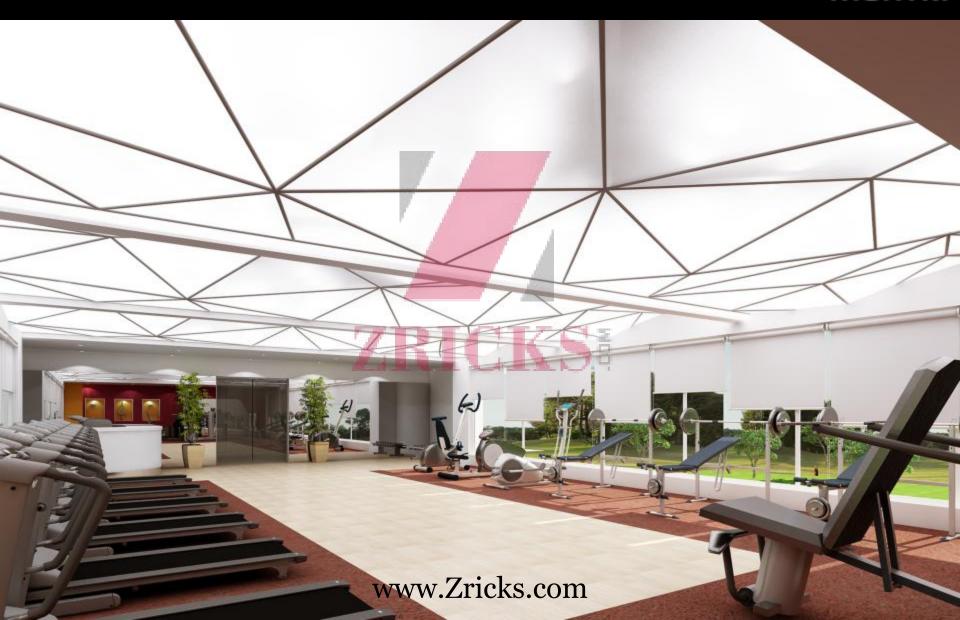

d glamorous amenities
- Smart homes for Smart people<sup>TM</sup>— Powered by Cisco

## Introducing







### **Location USPs**



### Easy Accessibility:

- Strategically located just 0.8 km from the Kanakpura road .
- Located just 3kms from upcoming mall by Mantri and Krishna Leela park
- 1 km away from Nice road junction.



#### **High Points**



- ❖ Individual private Courtyard with each home.
- Large well equipped clubhouse.
- Well designed architecture

#### Others -

- **❖** 3 & 4 BHK homes
- Area starting from to 1690sq.ft to 3495sq.ft (157 sq.mt to 324.69sq.mt)
- ❖ 2 parking slots with each home.

## **Landscape Plan**





# **Elevation Views**





















# **Interior Views**

















# Clubhouse

















## **Multifunction Hall**





# Gymnasium









## **Billiards Room**





## **Aerobics**





# Mini Theatre





# Floor plans

# Type 1 up





### ZRICKS

www.Zricks.com GROUND



TYPE:

1 UP

AREA:

1690 SFT

PROJECT:

COURTYARD





### ZRICKS

www.Zricks.com FIRST OF PLAN



TYPE:

1 UP

AREA:

1690 SFT

PROJECT:

COURTYARI





## ZRICKS

www.Zricks.com TERRACE ON THE PLAN



TYPE:

1 UP

AREA:

1690 SFT



# Type 2 UP







| GROUND FLOOR |            |
|--------------|------------|
| TYPE         | 2 UP       |
| SUBA         | 1930 SQ.FT |









| FIRST FLOOR |            |
|-------------|------------|
| TYPE        | 2 UP       |
| SUBA        | 1930 SQ.FT |









| TERRACE |            |
|---------|------------|
| TYPE    | 2 UP       |
| SUBA    | 1930 SQ.FT |



# Type 4 up





















| <b>FIRST</b