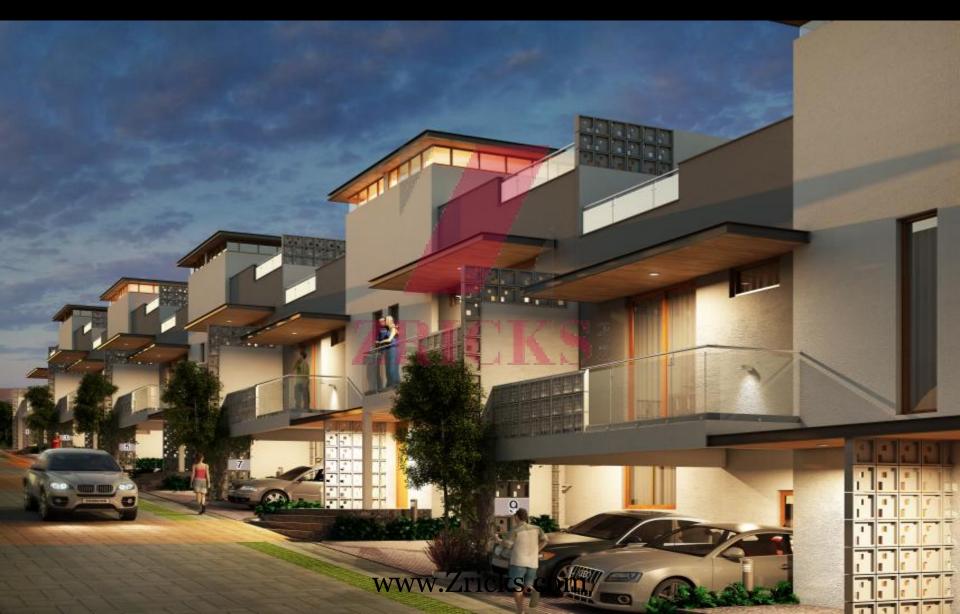

ple<sup>TM</sup> Powered by Cisco

## Mantri Espana





- 339 Super Luxury Homes; Rich with Mediterranean landscape and glamorous amenities
- Smart homes for Smart people<sup>TM</sup>— Powered by Cisco

## Introducing







### **Location USPs**



### Easy Accessibility:

- Strategically located just 0.8 km from the Kanakpura road .
- Located just 3kms from upcoming mall by Mantri and Krishna Leela park
- 1 km away from Nice road junction.



#### **High Points**



- ❖ Individual private Courtyard with each home.
- Large well equipped clubhouse.
- Well designed architecture

#### Others -

- **❖** 3 & 4 BHK homes
- Area starting from to 1690sq.ft to 3495sq.ft (157 sq.mt to 324.69sq.mt)
- ❖ 2 parking slots with each home.

## **Landscape Plan**





# **Elevation Views**





















# **Interior Views**

















# Clubhouse

















## **Multifunction Hall**





# Gymnasium









## **Billiards Room**





## **Aerobics**





# Mini Theatre





# Floor plans

# Type 1 up





### ZRICKS

www.Zricks.com GROUND



TYPE:

1 UP

AREA:

1690 SFT

PROJECT:

COURTYARD





### ZRICKS

www.Zricks.com FIRST OF PLAN



TYPE:

1 UP

AREA:

1690 SFT

PROJECT:

COURTYARI





## ZRICKS

www.Zricks.com TERRACE ON THE PLAN



TYPE:

1 UP

AREA:

1690 SFT



# Type 2 UP







| GROUND FLOOR |            |
|--------------|------------|
| TYPE         | 2 UP       |
| SUBA         | 1930 SQ.FT |









| FIRST FLOOR |            |
|-------------|------------|
| TYPE        | 2 UP       |
| SUBA        | 1930 SQ.FT |









| TERRACE |            |
|----