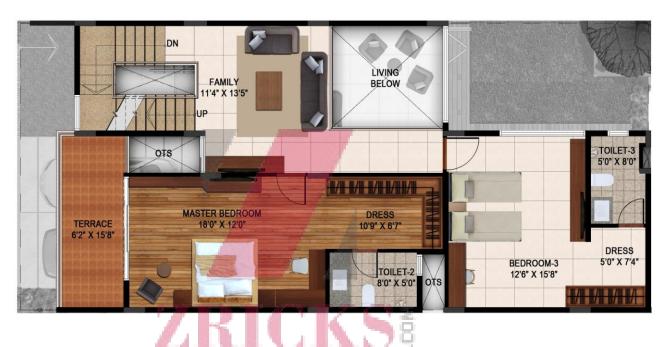

### ZRICKS

www.Zricks.com FIRST OF PLAN

TYPE:

1 UP

AREA:

1690 SFT

PROJECT:

COURTYARI