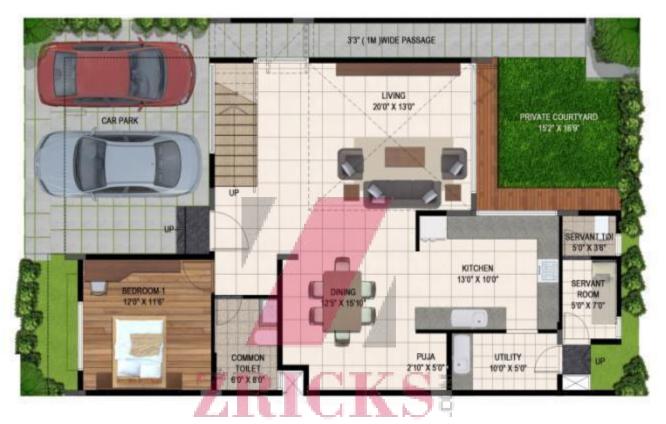

# Type 1 up

### ZRICKS

www.Zricks.com GROUND

TYPE:

1 UP

AREA:

1690 SFT

PROJECT:

COURTYARD