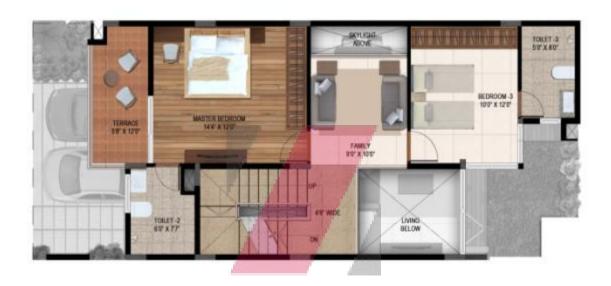

# Floor plans

# Type 1 up

### ZRICKS

www.Zricks.com GROUND

TYPE:

1 UP

AREA:

1690 SFT

PROJECT:

COURTYARD

### ZRICKS

www.Zricks.com FIRST OF PLAN

TYPE:

1 UP

AREA:

1690 SFT

PROJECT:

COURTYARI

## ZRICKS

www.Zricks.com TERRACE ON THE PLAN

TYPE:

1 UP

AREA:

1690 SFT