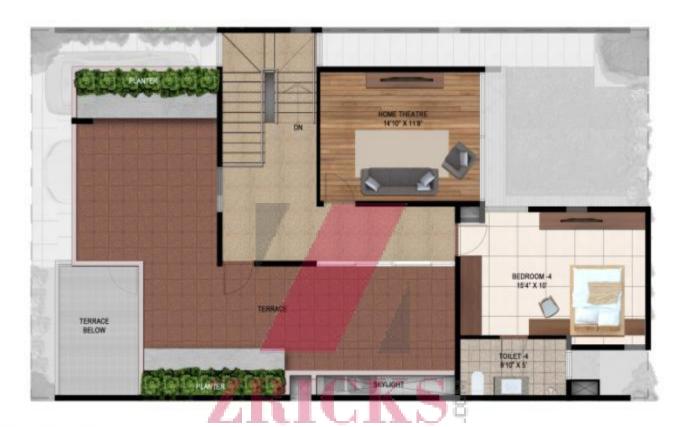

# Floor plans

# Type 4 up

| <b>FIRST</b> | IRST FLOOR |  |
|--------------|------------|--|
| <b>TYPE</b>  | 4 UP       |  |
| SUBA         | 2480 SQ.FT |  |

| TE          | TERRACE    |  |
|-------------|------------|--|
| <b>TYPE</b> | 4 UP       |  |
| SUBA        | 2480 SQ.FT |  |